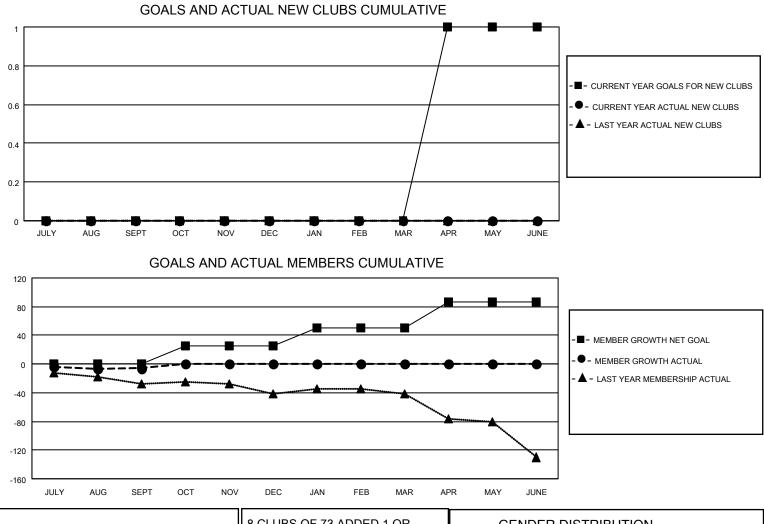

## LOCATION CANADA

**District 5 SKS** 

Results as of: 9/30/2022

| Clubs                 |               |           |               | Members               |                         |                         |                                                    |
|-----------------------|---------------|-----------|---------------|-----------------------|-------------------------|-------------------------|----------------------------------------------------|
| RESULTS FOR 2022-2023 |               |           |               | RESULTS FOR 2022-2023 |                         |                         |                                                    |
| QUARTER               | NEW CLUB GOAL | NEW CLUBS | DROPPED CLUBS | QUARTER               | IBER GROWTH NET<br>GOAL | MEMBER GROWTH<br>ACTUAL | DROPPED<br>MEMBERS ACTUAL<br>(including transfers) |
| JULY/AUG/SEPT         | 0             | 0         | 0             | JULY/AUG/SEPT         | 0                       | 13                      | 18                                                 |
| OCT/NOV/DEC           | 0             | 0         | 0             | OCT/NOV/DEC           | 25                      | 0                       | 0                                                  |
| JAN/FEB/MAR           | 0             | 0         | 0             | JAN/FEB/MAR           | 25                      | 0                       | 0                                                  |
| APR/MAY/JUNE          | 1             | 0         | 0             | APR/MAY/JUNE          | 36                      | 0                       | 0                                                  |